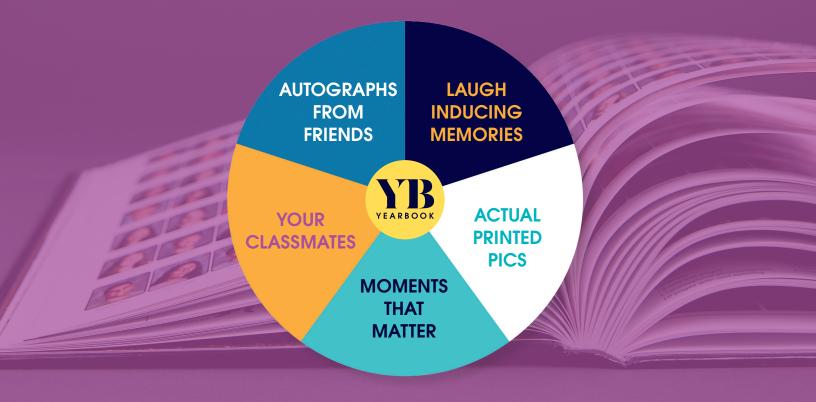

# WHAT'S IN A YEARBOOK?

## TOP REASONS TO ORDER 2021-2022 WHITEHALL MEMORIAL ELEM SCHOOL YEARBOOK!

- ✓ Printed pics of all the things.
- ✓ Your future self will thank you.
- ☑ Pay in 3 easy payments.\*
- ☑ Signing day is the best day.
- ☑ SO. MANY. MEMORIES.
- ☑ It's the <u>lowest</u> price of the year.